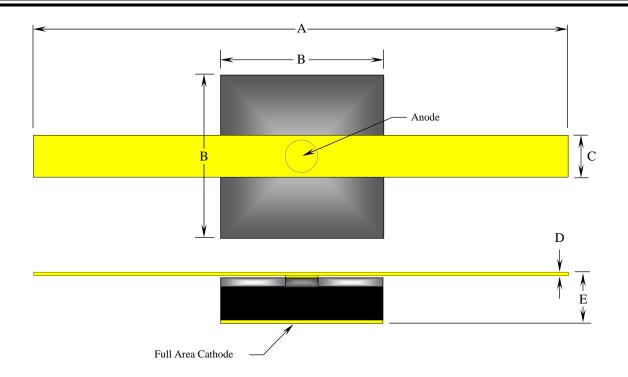

## **Product Specification**

**ODS-1388** 

Rev.: -

SHEET: 1 of 1

| Dimension | Inches |        | mm       |         |  |
|-----------|--------|--------|----------|---------|--|
|           | Min.   | Max.   | Min.     | Max.    |  |
| A         | 0.250  | 0.350  | 6.350    | 8.890   |  |
| В         | 0.012  | 0.014  | 0.305    | 0.356   |  |
| С         | 0.004  | 0.006  | 0.102    | 0.152   |  |
| D         | 0.0002 | 0.0003 | 0.000005 | 0.00008 |  |
| Е         | 0.006  | 0.008  | 0.152    | 0.203   |  |